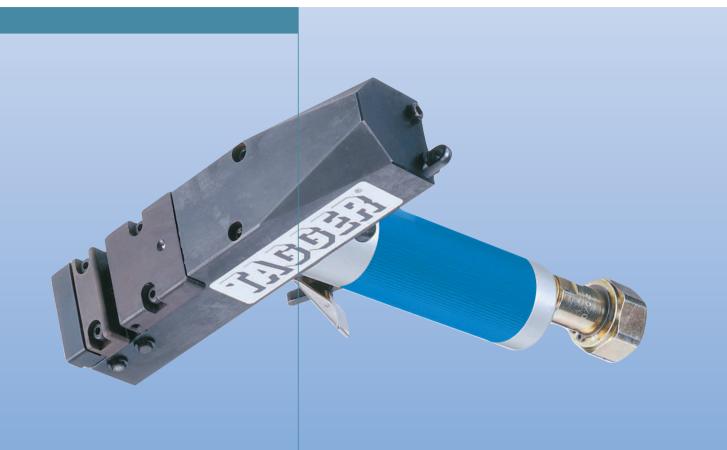

# TAGGER® 320

Ultralight stitchfolding machine for sheet material assembly

#### TAGGER® 320

Today thousands of TAGGER® 320 machines are working all around the world. Users inclued leading manufacturers of white goods, as well as heating, ventilation, air-conditioning and filter equipement.

The low weight, low noise and the absence of recoil makes TAGGER® 320 a very user-friendly and etremly productive machine.

## **Technical specifications**

A complete TAGGER® 320 unit consists of a compact workhead connected through a hydraulic hose to an air-over-oil pressure intensifier, a booster. The booster is ready for connection to the factory net of compresses air. Air preparing unit, service kit, balancer and rotator are available as options.