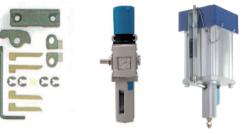

## **Technical specifications**

A complete TAGGER® 320 unit consists of a compact workhead connected through a hydraulic hose to an air-over-oil pressure intensifier, a booster. The booster is ready for connection to the factory net of compresses air. Air preparing unit, service kit, balancer and rotator are available as options.

#### **Products numbers**

| Designation                     | Part No       |
|---------------------------------|---------------|
| TAGGER® 320, 2M HOSE            | 3 84242 10246 |
| TAGGER® 320, 3 M HOSE           | 3 84242 10253 |
| Air preparation unit, one-stage | 3 92498 75300 |
| Service kit                     | 3 92498 75061 |
| Balancer                        | 3 92498 75320 |
| Rotator                         | 3 92498 68300 |