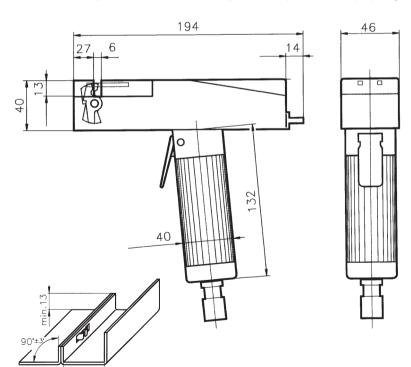

| Workhead weight                      | 2.1 kg  | 4.6 lbs   |
|--------------------------------------|---------|-----------|
| Total weight, including booster      | 10.4 kg | 22.9 lbs  |
| Working air pressure                 | 6 bar   | 87 psi    |
| Hydraulic pressure at 6 bar          | 365 bar | 5'260 psi |
| Cycle time                           | 0.6 s   |           |
| Max total thickness, mild steel      | 2.0 mm  | 0.08"     |
| Max total thickness, stainless steel | 1.4 mm  | 0.055"    |