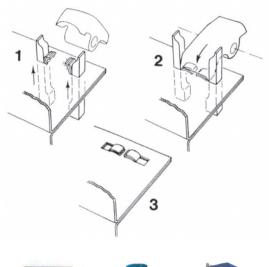

### Stitchfolding

In stitchfolding, material tabs are cut out by punches. These tabs are then folded back and compressed. The result is a safe joining of sheet material and/or profiles.