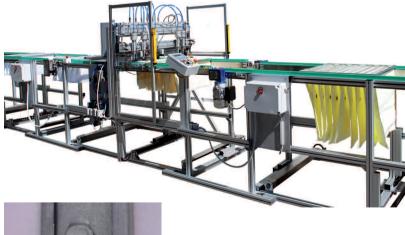

Assembled pocket filters clinching point In order to boost your production, we have developed the RIVCLINCH® Automatic Clinching Station with motorized conveyors for up to 9 specific RIVCLINCH® 0202 IP.

### Loading and unloading conveyors (motorized)

- Lenght 3 m, overral width 1.6 m
- Adjustable for filters frames from 270 x 270 mm up to 915 x 915 mm

### **RIVCLINCH®** Automatic Clinching Station

- Standard configuration 6 x RIVCLINCH® 0202 IP tool equipped with tooling for filter
- Adjustable for filter frames from 270 x 270 mm to 915 x 915 mm
- Up to 9 x RIVCLINCH® 0202 IP possible (option)
- Mechanical strippers (option)
- Die cleaning (option)