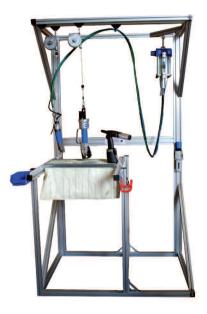

### To assemble the metal frames: assembly table for riveting and stitching

Specific assembly table designed to prepare filters frames for the automatic line or for complete assembly with optional clinching machine.

#### Assembly table:

- Adjustable table for different filters frame sizes from 270 x 270 mm up to 915 x 915 mm
- Equipped with air preparation unit and up to 3 connectors
- Quick locking system for better handling
- Adjustable height for the operator