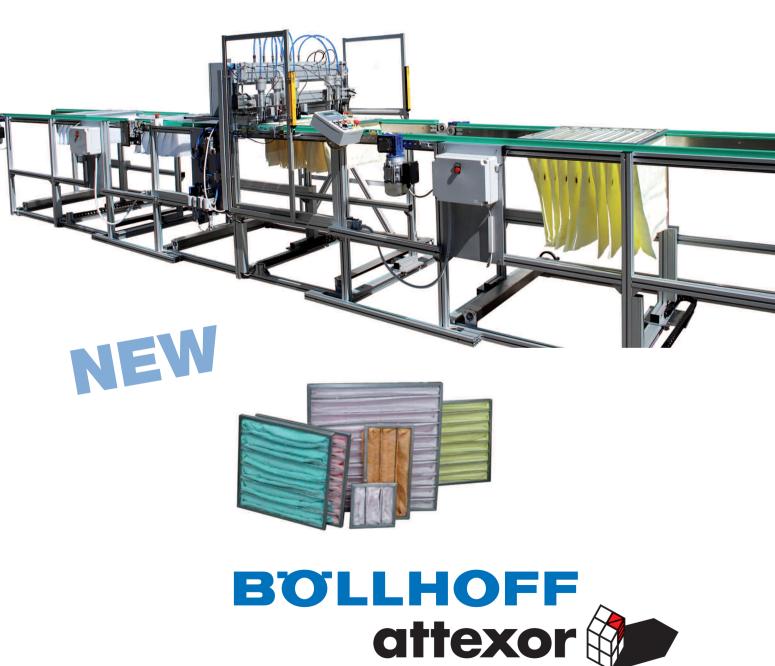

# **RIVCLINCH®** APF Solution

### Automatic Pocket Filters Solution

### On time delivery - Reduced lead time - Quality control

The complete Automatic Pocket Filters Solution has been developed for bag filters manufacturers to:

- Increase productivity: up to 500 000 pocket filters a year (3 shifts depending on filters size)
- Stabilize the final product with increased and controlled quality: every 5 seconds the same clinching sequence guarantees the perfect clinching joint
- Modular: can be used manually or automatically for existing or new lines

### **RIVCLINCH®** Automatic Clinching Station

- Standard configuration 6 x RIVCLINCH® 0202 IP tool equipped with tooling for filter
- Adjustable for filter frames from 270 x 270 mm to 915 x 915 mm
- Up to 9 x RIVCLINCH® 0202 IP possible (option)
- Mechanical strippers (option)
- Die cleaning (option)